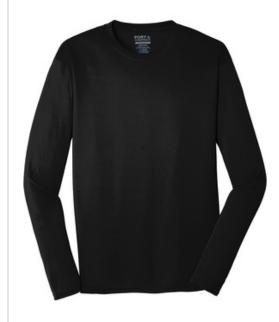

# Port & Company <sup>®</sup> Long Sleeve Performance Tee. PC380LS

Our value-priced polyester tee performs with Dry Zone  $^{\circledR}$  moisture-wicking technology to keep you cool, dry and comfortable.

- 3.8-ounce, 100% polyester
- Tag-free label
- Hemmed cuffs
- Due to the nature of 100% polyester performance fabrics, special care must be taken throughout the printing process.