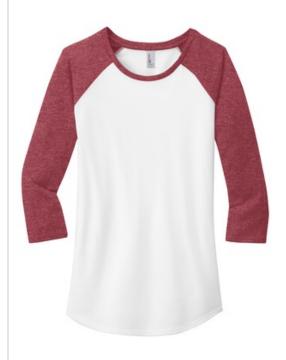

# District<sup>®</sup> Juniors Very Important Tee<sup>®</sup> 3/4-Sleeve Raglan. DT6211

This retro look is sure to be a fan fave.

- 4.3-ounce, 100% ring spun combed cotton
- 50/50 ring spun combed cotton/poly (Heathers,
- 90/10 ring spun combed cotton/poly (Light Heather Grey)
- Tear-away tag
- Slightly curved hem